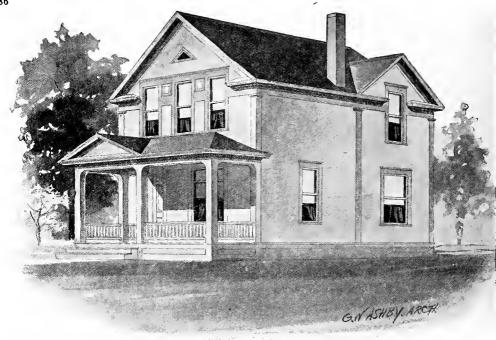

ty in which it is built.





First Floor Plan



Second Floor Plan

Size: Width, 27 feet 6 inches; length, 40 feet 6 inches, exclusive of porch

Blue prints consist of cellar and foundation plan; roof plan; first and second floor plans; front, rear, two side elevations wall sections and all necessary interior details. Specifications consist of about twenty. The proper of two prints. twenty-five pages of typewritten matter.

Full and complete working plans and specifications of this house will be furnished for \$5.00. Cost of this house is from about \$1,800.00 to about \$2,000.00, according to the locality in which it is built built.

#### PRICE

of Blue Prints, together with a complete set of typewritten specifications is

**ONLY** 

\$5.00

They save time and prevent waste of materiai





PORCH

First Floor Plan

Blue prints consist of foundation plan; roof plan; first and second floor plans; front, rear, two side elevations; wall sections and all necessary interior details. Specifications consist of about twenty pages of typewritten matter.



Second Floor Plan Size: Width, 22 feet; length, 42 feet, exclusive of porch

Full and complete working plans and specifications of this house will be furnished for \$5.00. Cost of this house is from about \$1,450.00 to about \$1,600.00, according to the locality in which it is built.





of Blue Prints, together with a complete set of typewritten specifications is

ONLY

\$5.00

We mail Plans and Specifications the same day order is received.

Size: Width, 30 feet; length, 42 feet

Blue prints consist of foundation plan; floor p